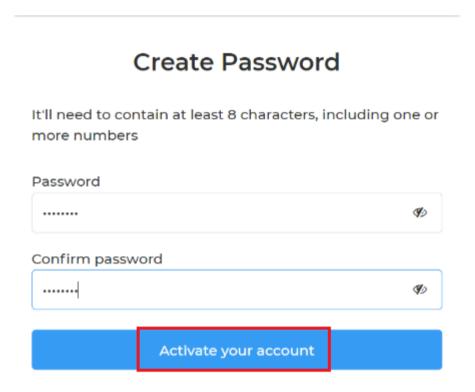

Web Portal for Guardians & Carers - Managing Casual Bookings

How to view your Child's CCS Enrolment

1 You will receive a welcome email to allow you to create your Password. Select\*\* Create your Password\*\*

Create Your Password

If you have trouble clicking the link above, right click on button 'Create your

2 Create and confirm your Password, then select **Activate your Account** 

3 Login with your Username (email address) add in your Secure password and select Log In