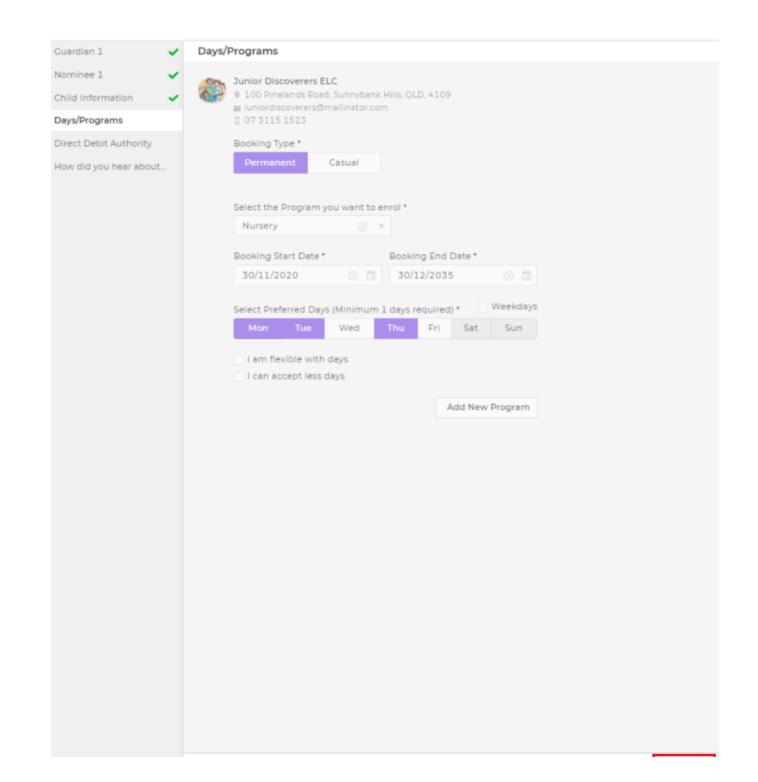

### Days/Programs###

Days and Programs will display the Offer information for the upcoming bookings, Select **Next** 