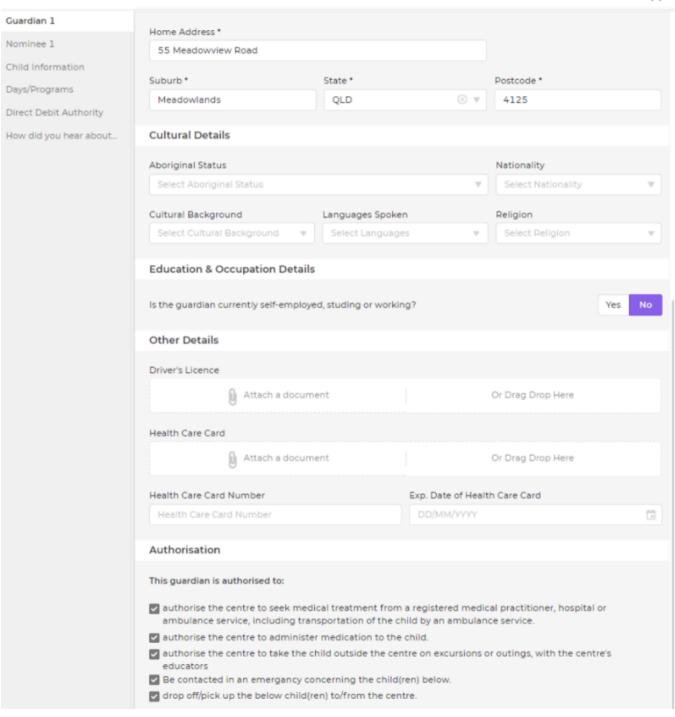

Scrolling down allows further Guardian details to be added, including Education and Occupation details as well as Identifications.

Another Guardian can be added or select Save and Next to continue

Edit - Enrolment