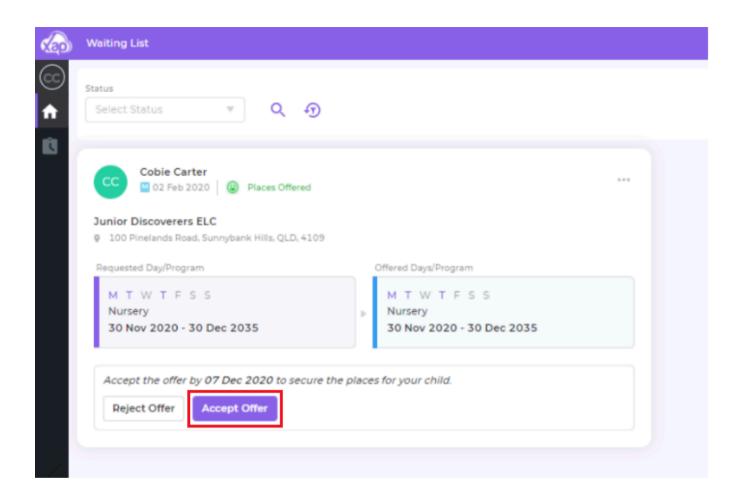

## **Viewing the Offer**

1 Select Accept Offer

Note: The Service may have set an Offer Expiry Date. If the offer has an expiry, you must accept or reject the offer prior to the expiry date.

2 The Confirm Offer screen will display, Select Confirm

The Service will receive a notification of the Accepted Offer

### **Application Summary**

Child Cobie Carter Child's Date of Birth 02 Feb 2020

Child's Gender

Guardian

Male

Candace Carter

Guardian's Mobile

Priority Score

0411 222 333

Application Status Places Offered

#### Offer Details

#### Junior Discoverers ELC

0

100 Pinelands Road, Sunnybank Hills, QLD, 4109

8

iuniordiscoverers@mailinator.com

07 3 115 1523

Booking Type Offer Expiry Date
Permanent 07 Dec 2020

### Requested Days/Programs

Program Booking Period

Nursery 30 Nov 2020 - 30 Dec 2035

Days

MTWTFSS

#### Offered Days/Programs

Program Booking Period

Nursery 30 Nov 2020 - 30 Dec 2035

Once the Offer has been accepted, you will be directed through to the Enrolment form.