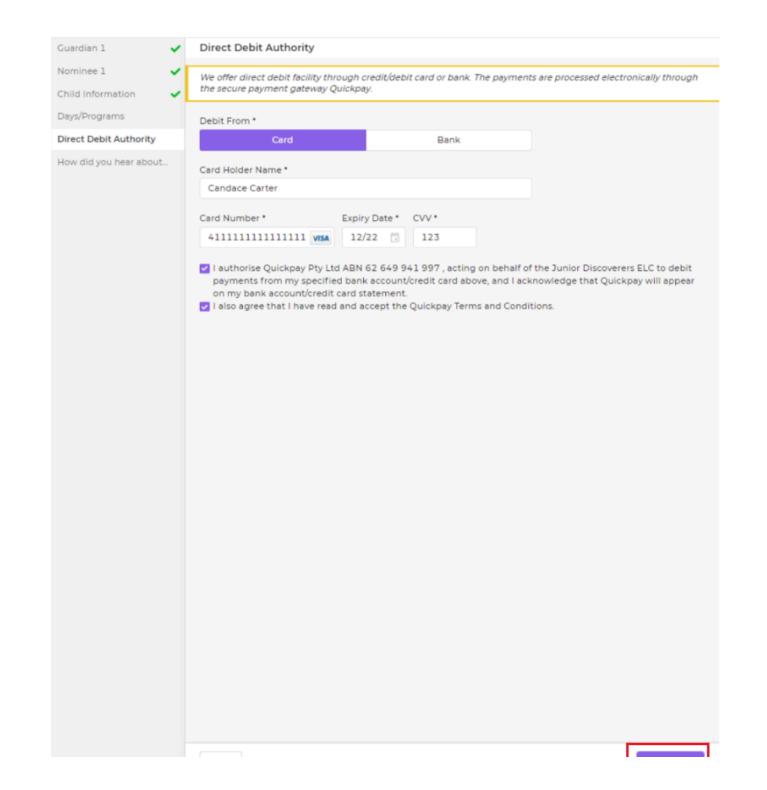

### **Direct Debit Authority**

If your Child's Service has enabled Direct Debit as a payment option, you can complete your details, selecting either Credit Card or Bank Account. Select Save & Next.