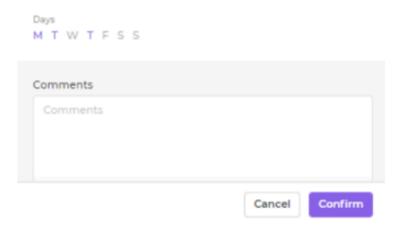

## **Viewing the Offer**

1 Select Accept Offer

Note: The Service may have set an Offer Expiry Date. If the offer has an expiry, you must accept or reject the offer prior to the expiry date.

2 The Confirm Offer screen will display, Select Confirm