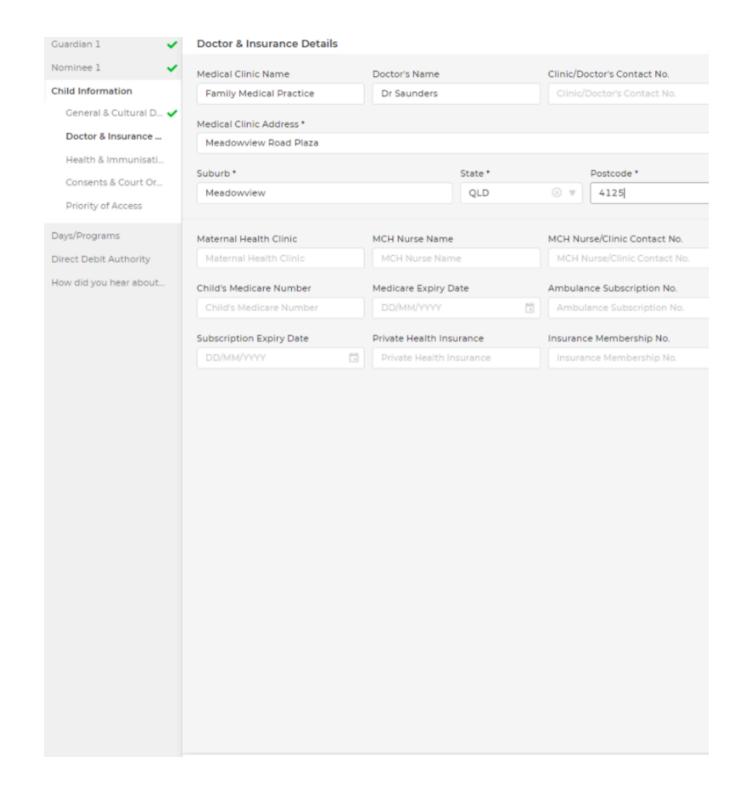

### **Doctors and Insurance**

Add in your child's Doctor and Insurance information, then select Save & Next

Back