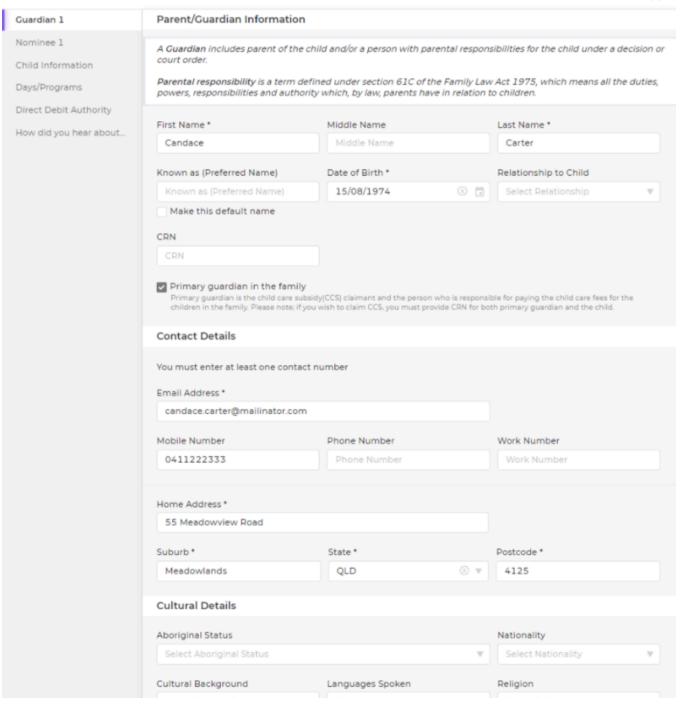

### \*\*Guardian Details\*\*

The Guardian details that have already been added into the Initial inquiry will be automatically populated. Add in any further details, including mandatory fields.

| Select Cultural Background | $\forall$ | Select Languages | ▼   Select Religion  | ₹           |
|----------------------------|-----------|------------------|----------------------|-------------|
|                            |           |                  | Add Another Guardian | Save & Next |

Scrolling down allows further Guardian details to be added, including Education and Occupation details as well as Identifications.

Another Guardian can be added or select Save and Next to continue

Edit - Enrolment