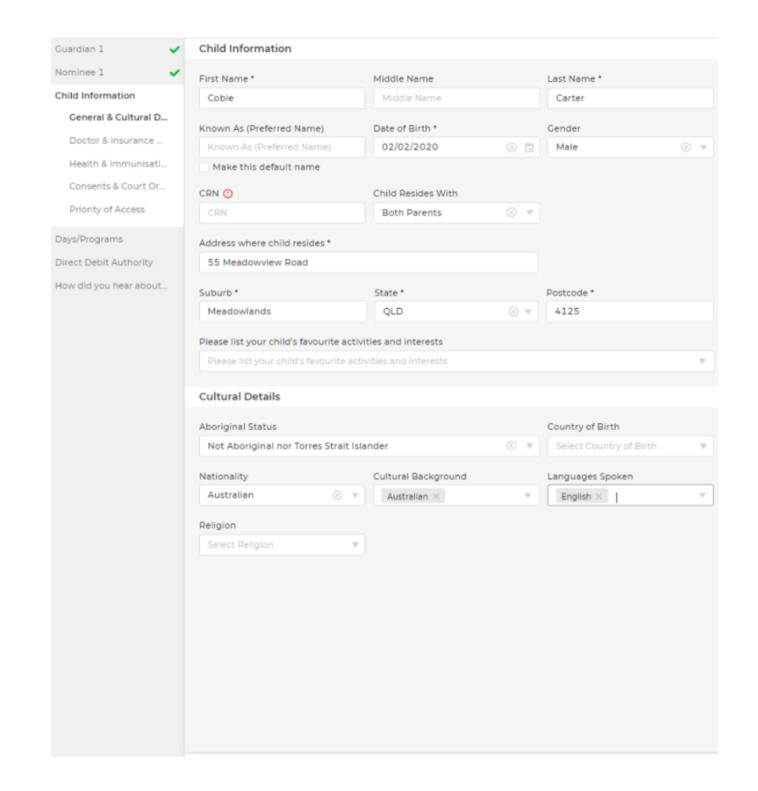

### **Child Information**

Any details already added for your child will be automatically populated. Add further details and select **Save & Next** 