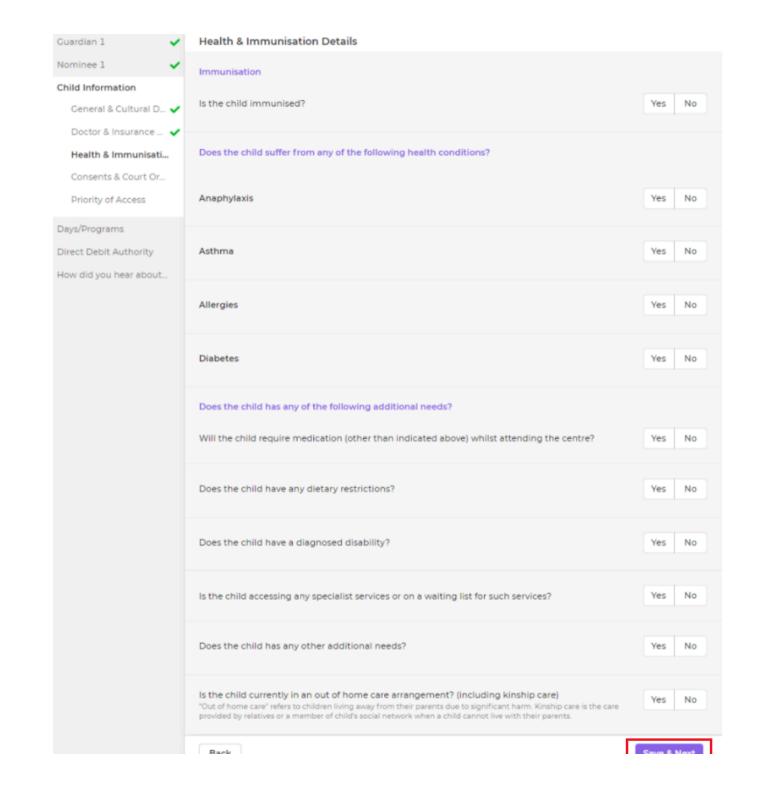

### **Health & Immunisation**

Add any Medical details for your child. If selecting yes to some options eg. Is your Child Immunised, or if they have any Health Conditions. You will be prompted to upload supporting Documents or add immunisation details.

Select Save & Next

DUCK