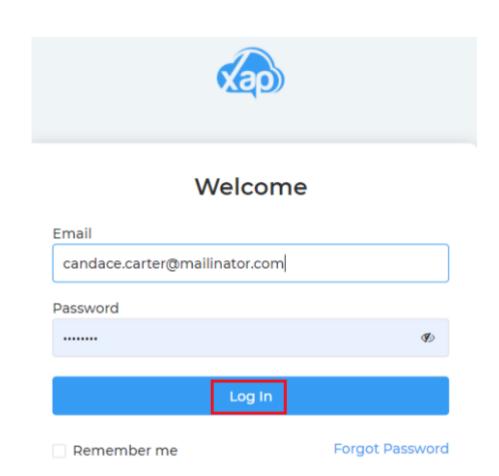

Create Your Password

If you have trouble clicking the link above, right click on button 'Create your

2 Create and confirm your Password, then select **Activate your Account** 

3 Login with your Username (email address) add in your Secure password and select Log In